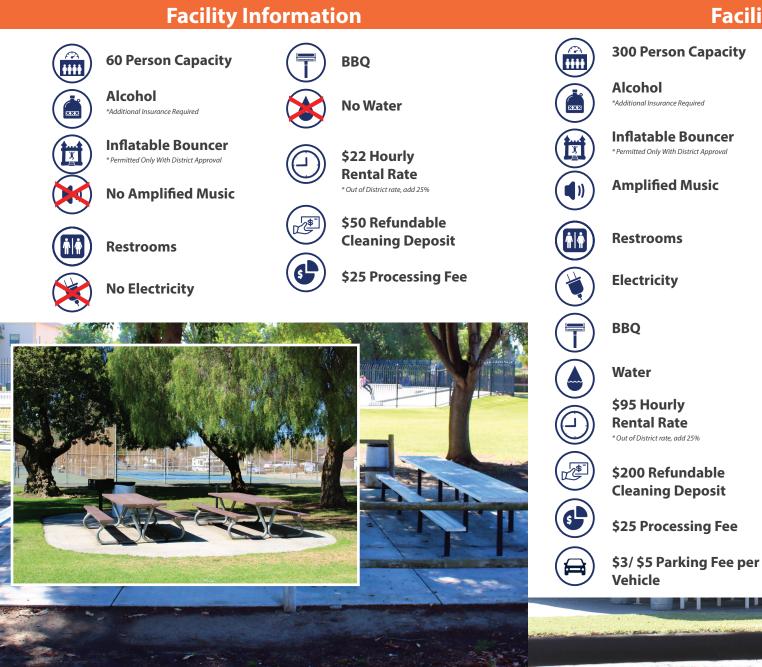

### **Facility Information**

**60 Person Capacity** BBQ Alcohol No Water \*Additional Insurance Required \$22 Hourly Inflatable Bouncer .... X **Rental Rate** \* Permitted Only With District Approval \* Out of District rate, add 25% **No Amplified Music** \$50 Refundable **Cleaning Deposit** Restrooms **\$25 Processing Fee No Electricity** \$3/\$5 Parking Fee per Vehicle THE REAL PROPERTY IN