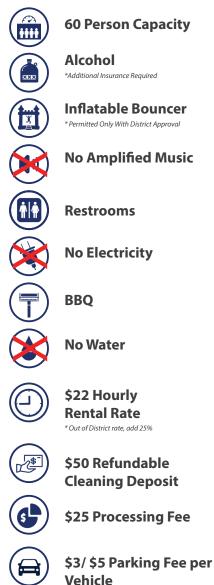

### **Facility Information**

**60 Person Capacity** BBQ Alcohol No Water \*Additional Insurance Required \$22 Hourly Inflatable Bouncer .... X **Rental Rate** \* Permitted Only With District Approval \* Out of District rate, add 25% **No Amplified Music** \$50 Refundable **Cleaning Deposit** Restrooms **\$25 Processing Fee No Electricity** \$3/\$5 Parking Fee per Vehicle THE REAL PROPERTY IN