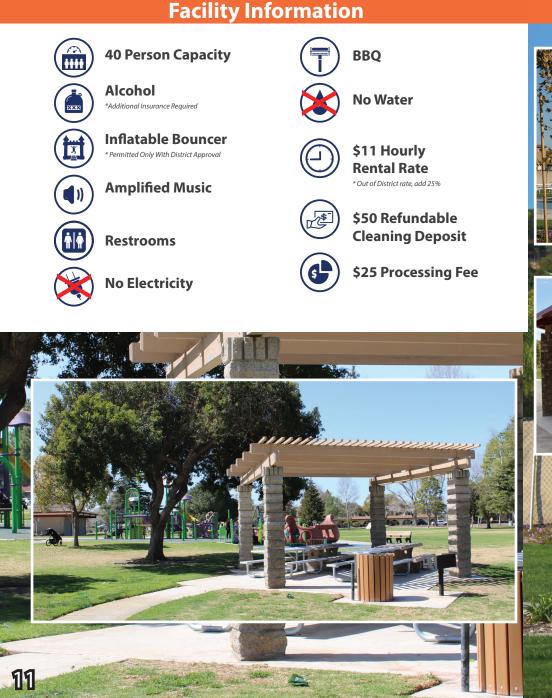

### Bob Kildee Park Area 2 - Medium

1030 Temple Ave., Camarillo, CA 93010

### **Facility Information**

| 200 Person Capacity                                                  |        |
|----------------------------------------------------------------------|--------|
| Alcohol<br>*Additional Insurance Required                            |        |
| <b>Inflatable Bouncer</b><br>* Permitted Only With District Approval |        |
| No Amplified Music                                                   |        |
| Restrooms                                                            |        |
| Electricity                                                          |        |
| BBQ                                                                  |        |
| No Water                                                             |        |
|                                                                      |        |
| \$63 Hourly                                                          |        |
| Rental Rate                                                          | 1      |
| * Out of District rate, add 25%                                      |        |
| \$100 Refundable                                                     |        |
| Cleaning Deposit                                                     |        |
| Cleaning Deposit                                                     | 72     |
| \$25 Processing Fee                                                  | -      |
| 723 I IUCESSIIIY I CC                                                |        |
|                                                                      |        |
| \$3/ \$5 Parking Fee per                                             | SIA.   |
| Vehicle                                                              |        |
|                                                                      |        |
|                                                                      | ¥.7501 |