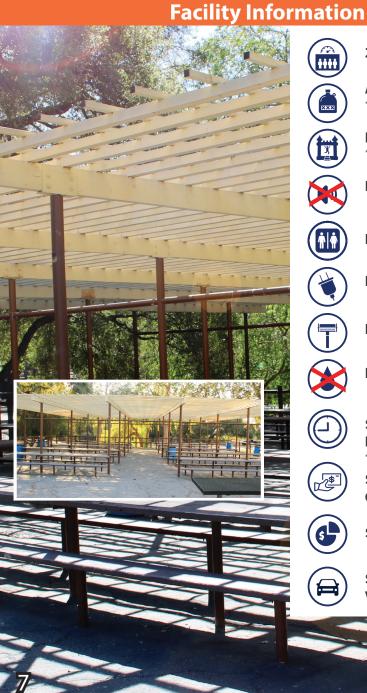

# **Bob Kildee Park** Area 1- Large 1030 Temple Ave., Camarillo, CA 93010

### **Facility Information**