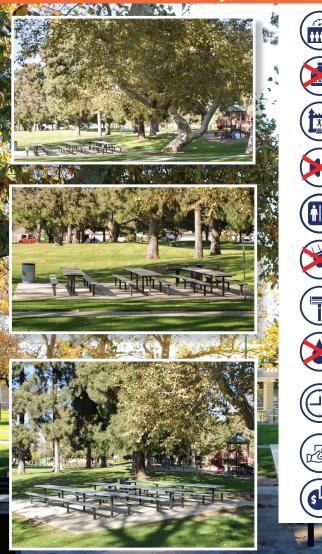

| Cleaning Deposit                        |                | Cleaning Deposit                                           |
|                       | \$25 Processing Fee                     |                | \$25 Processing Fee                                        |
|                       |                                         |                |                                                            |



## **Pitts Ranch Park** Area 1 - Medium

1400 Flynn Rd., Camarillo, CA 93012

## **Pitts Ranch Park** Area 2 - Small

1400 Flynn Rd., Camarillo, CA 93012

### **Facility Information**









# Valle Lindo Park Area 1 - Medium

889 Aileen St., Camarillo, CA 93010

### Valle Lindo Park Area 2 - Small

889 Aileen St., Camarillo, CA 93010

### **Facility Information**



| <b>Facility Inform</b> | nation |                                                               | Facility                                                   |
|------------------------|--------|---------------------------------------------------------------|------------------------------------------------------------|
|                        |        | 60 Person Capacity                                            | 40 Person Capacity                                         |
|                        |        | No Alcohol                                                    | No Alcohol                                                 |
|                        |        | * Permitted Only With District Approval                       | Inflatable Bouncer