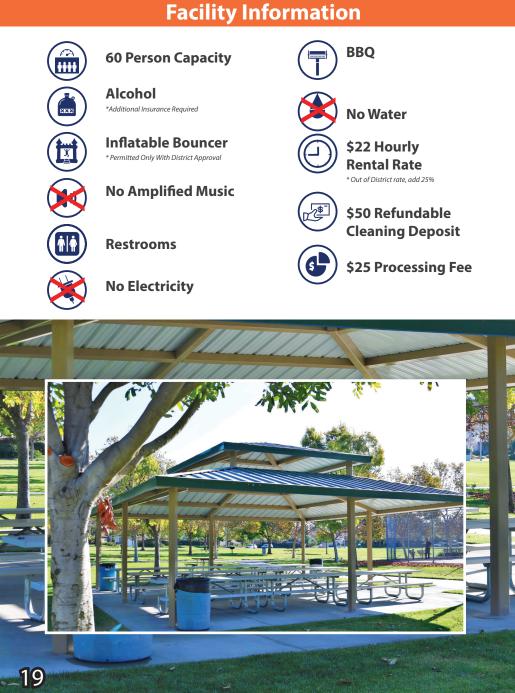

### **Facility Information**

**60 Person Capacity** BBQ Alcohol No Water \*Additional Insurance Required \$22 Hourly Inflatable Bouncer .... X **Rental Rate** \* Permitted Only With District Approval \* Out of District rate, add 25% **No Amplified Music** \$50 Refundable **Cleaning Deposit** Restrooms **\$25 Processing Fee No Electricity** \$3/\$5 Parking Fee per Vehicle THE REAL PROPERTY IN