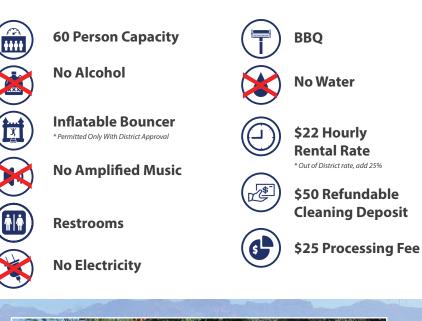

### **Facility Information**

| <b>Facility Inform</b> | nation |                                                               | Facility                                                   |
|------------------------|--------|---------------------------------------------------------------|------------------------------------------------------------|
|                        |        | 60 Person Capacity                                            | 40 Person Capacity                                         |
|                        |        | No Alcohol                                                    | No Alcohol                                                 |
|                        |        | * Permitted Only With District Approval                       | Inflatable Bouncer                                         |
|                        |        | No Amplified Music                                            | * Permitted Only With District Approval No Amplified Music |
|                        |        | Restrooms                                                     | Restrooms                                                  |
|                        |        | No Electricity                                                | No Electricity                                             |
|                        |        | BBQ                                                           | No Licentery                                               |
|                        |        | No Water                                                      |                                                            |
|                        |        | \$22 Hourly<br>Rental Rate<br>* Out of District rate, add 25% |                                                            |
|                        |        | \$50 Refundable<br>Cleaning Deposit                           |                                                            |
|                        |        | \$25 Processing Fee                                           |                                                            |
|                        |        |                                                               |                                                            |