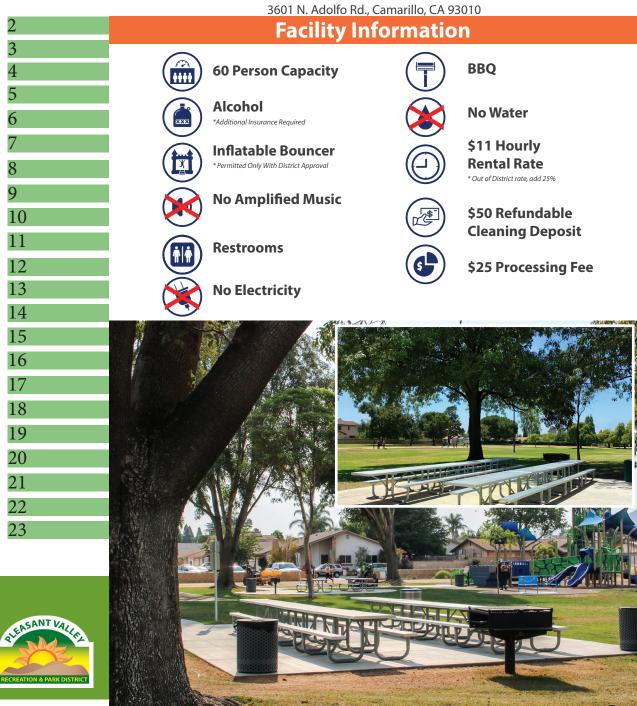

le of Contents**

# Area 1 - Medium

Arneill Ranch Park Area #1 Arneill Ranch Park Area #2 Bob Kildee Park Area #1 Bob Kildee Park Area #2 Camarillo Grove Park Area #1 Camarillo Grove Park Area #2 Camarillo Grove Park Area #3 Camarillo Grove Park Area #4 Camarillo Grove Park Area #5 **Community Center** Mel Vincent Park Mission Oaks Park Area #1 Mission Oaks Park Area #2 Mission Oaks Park Area #3 Nancy Bush Park Area #1 Nancy Bush Park Area #2 Nancy Bush Park Area #3 Pitts Ranch Park Area #1 Pitts Ranch Park Area #2 Valle Lindo Park Area #1 Valle Lindo Park Area #2

All picnic area rentals have a 6 hour minimum.

Pleasant Valley Recreation & Park District 1605 E. Burnley St, Camarillo, CA 93010 (805) 482-1996 FAX (805) 482-3468

https://www.pvrpd.org/reservation

Valle Lindo Park Area #3



# Area 2 - Small

#### 3601 N. Adolfo Rd., Camarillo, CA 93010

3

# **Bob Kildee Park** Area 1- Large 1030 Temple Ave., Camarillo, CA 93010

### **Facility Information**



### Bob Kildee Park Area 2 - Medium

1030 Temple Ave., Camarillo, CA 93010

## Camarillo Grove Area 1 - Extra Large

6968 E. Camarillo Springs Rd., Camarillo, CA 93012

### **Facility Information**





## Camarillo Grove Area 2 - Large

6968 E. Camarillo Springs Rd., Camarillo, CA 93012

## Camarillo Grove Area 3 - Medium

6968 E. Camarillo Springs Rd., Camarillo, CA 93012

### **Facility Information**



| 200 Person Capacity                                                  |        |
|----------------------------------------------------------------------|--------|
| Alcohol<br>*Additional Insurance Required