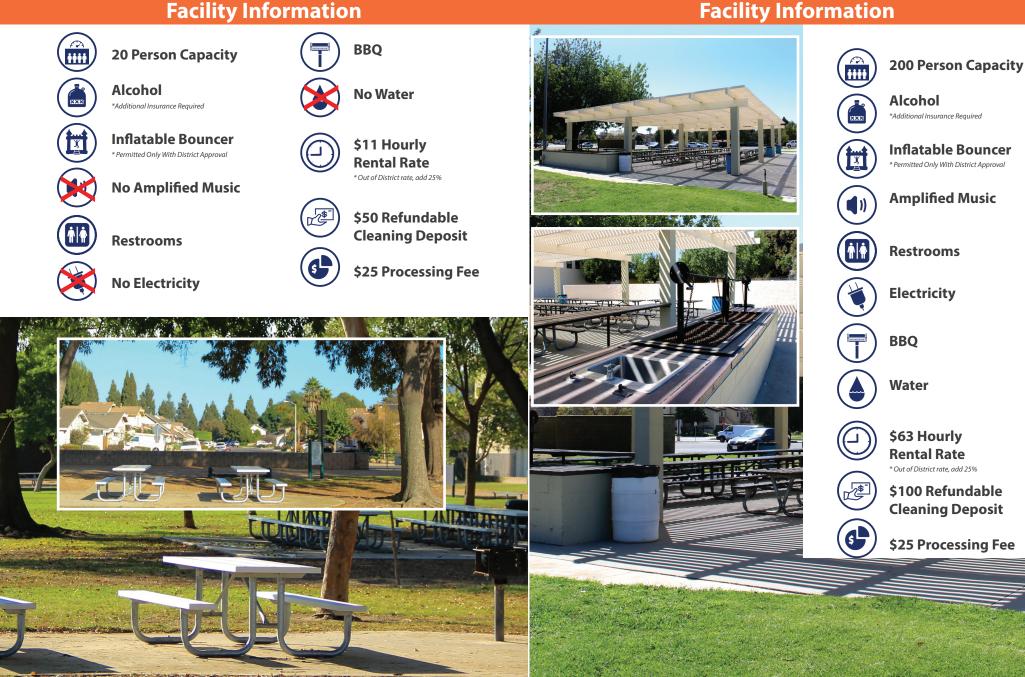

# Mel Vincent Park Small

668 Calistoga Rd., Camarillo, CA 93010

**Facility Information** 

\*\*\*\*

XXX

**i** 

5

**20 Person Capacity** 

Inflatable Bouncer

\* Permitted Only With District Approval

**No Amplified Music** 

**Restrooms** 

**No Electricity** 

BBO

**No Water** 

\$11 Hourly Rental Rate \* Out of District rate, add 25%

\$50 Refundable **Cleaning Deposit** 

**\$25 Processing Fee** 

12

Alcohol \*Additional Insurance Reauired