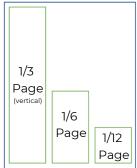

### RESTRICTIONS

- Ads are limited to one ad per business in each Activity Guide.
- Sections for ad placement are not guaranteed.

| AD Size                  | Dimensions<br>W x H | Price  |
|--------------------------|---------------------|--------|
| Full Page                | 8.25" x 10.75"      | \$1700 |
| 1/2 Page                 | 7.50" x 4.57"       | \$850  |
| 1/3 Page<br>(horizontal) | 7.50" x 2.58"       | \$600  |
| 1/3 Page<br>(vertical)   | 2.33" x 9.15"       | \$600  |
| 1/6 Page                 | 2.33" x 4.45"       | \$350  |
| 1/12 Page                | 2.33" x 2.11"       | \$250  |