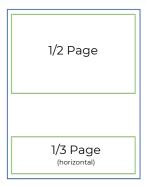

### RESTRICTIONS

- Ads are limited to one ad per business in each Activity Guide.
- Sections for ad placement are not guaranteed.

| AD Size                  | Dimensions<br>W x H | Price  |
|--------------------------|---------------------|--------|
| Full Page                | 8.25" x 10.75"      | \$1700 |
| 1/2 Page                 | 7.50" x 4.57"       | \$850  |
| 1/3 Page<br>(horizontal) | 7.50" x 2.58"       | \$600  |
| 1/3 Page<br>(vertical)   | 2.33" x 9.15"       | \$600  |
| 1/6 Page                 | 2.33" x 4.45"       | \$350  |
| 1/12 Page                | 2.33" x 2.11"       | \$250  |