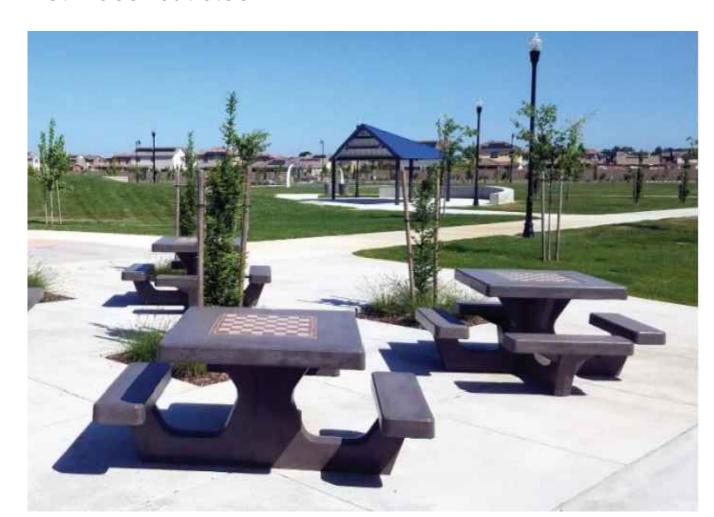

## SITE AMENITIES EXAMPLES

CONCRETE PING PONG TABLE
Mfr: Outdoor Creations
Size: 108" x 60" x 36"
Weight: 4500 Lbs
Net: Laser cut steel

CONCRETE CHECKERS / CHESS TABLE
Mfr: Outdoor Creations
Size: 72" x 72" x 32 1/2"
Weight: 2000 LBS

CONCRETE CHECKERS / CHESS TABLE
Mfr: Outdoor Creations
Size: 72" x 72" x 32 1/2"
Weight: 2000 LBS

CONCRETE CORNHOLE SET

Mfr: Outdoor Creations

Size: Overall: 36" x 54" x 12" Top of Board: 24" x 48"

Weight: 990

CONCRETE PING PONG TABLE
Mfr: Outdoor Creations
Size: 108" x 60" x 36"
Weight: 4500 Lbs
Net: Laser cut steel

CONCRETE CHECKERS / CHESS TABLE
Mfr: Outdoor Creations
Size: 72" x 72" x 32 1/2"
Weight: 2000 LBS