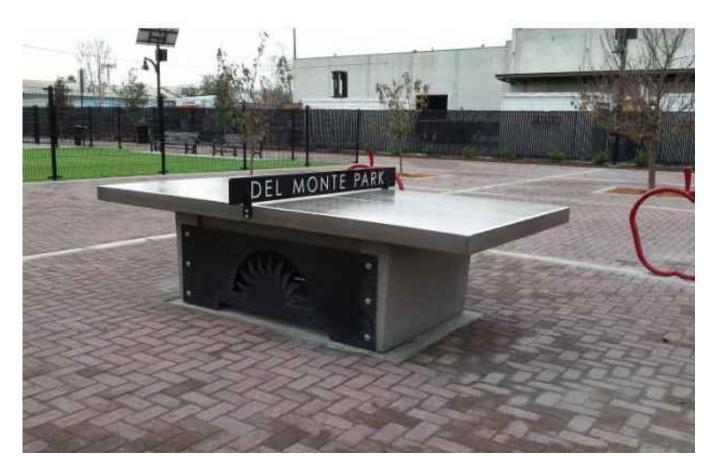

## SITE AMENITIES EXAMPLES

CONCRETE PING PONG TABLE
Mfr: Outdoor Creations
Size: 108" x 60" x 36"
Weight: 4500 Lbs
Net: Laser cut steel

CONCRETE CHECKERS / CHESS TABLE
Mfr: Outdoor Creations
Size: 72" x 72" x 32 1/2"
Weight: 2000 LBS

CONCRETE CORNHOLE SET

Mfr: Outdoor Creations

Size: Overall: 36" x 54" x 12" Top of Board: 24" x 48"

Weight: 990

CONCRETE PING PONG TABLE
Mfr: Outdoor Creations
Size: 108" x 60" x 36"
Weight: 4500 Lbs
Net: Laser cut steel

CONCRETE PING PONG TABLE
Mfr: Outdoor Creations
Size: 108" x 60" x 36"
Weight: 4500 Lbs
Net: Laser cut steel

CONCRETE CHECKERS / CHESS TABLE
Mfr: Outdoor Creations
Size: 72" x 72" x 32 1/2"
Weight: 2000 LBS