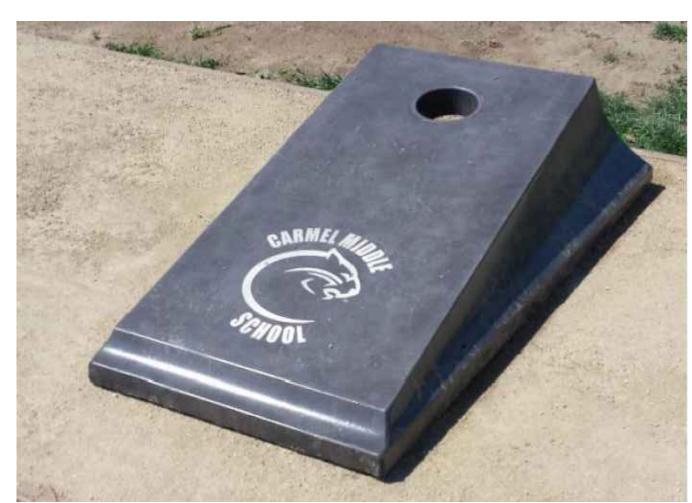

CONCRETE CORNHOLE SET

Mfr: Outdoor Creations

Size: Overall: 36" x 54" x 12" Top of Board: 24" x 48"

Weight: 990

CONCRETE PING PONG TABLE
Mfr: Outdoor Creations
Size: 108" x 60" x 36"
Weight: 4500 Lbs
Net: Laser cut steel

CONCRETE CHECKERS / CHESS TABLE
Mfr: Outdoor Creations
Size: 72" x 72" x 32 1/2"
Weight: 2000 LBS

CONCRETE CORNHOLE SET

Mfr: Outdoor Creations

Size: Overall: 36" x 54" x 12" Top of Board: 24" x 48"

Weight: 990