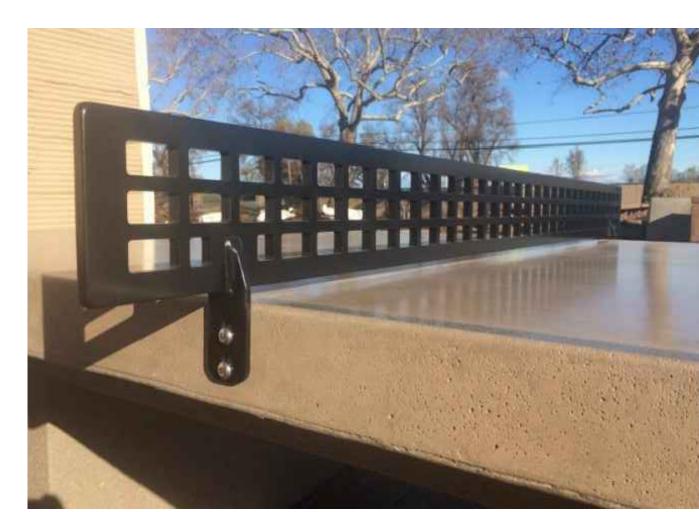

## SITE AMENITIES EXAMPLES

CONCRETE PING PONG TABLE
Mfr: Outdoor Creations
Size: 108" x 60" x 36"
Weight: 4500 Lbs
Net: Laser cut steel

CONCRETE CHECKERS / CHESS TABLE
Mfr: Outdoor Creations
Size: 72" x 72" x 32 1/2"
Weight: 2000 LBS

CONCRETE PING PONG TABLE
Mfr: Outdoor Creations
Size: 108" x 60" x 36"
Weight: 4500 Lbs
Net: Laser cut steel

CONCRETE CHECKERS / CHESS TABLE
Mfr: Outdoor Creations
Size: 72" x 72" x 32 1/2"
Weight: 2000 LBS