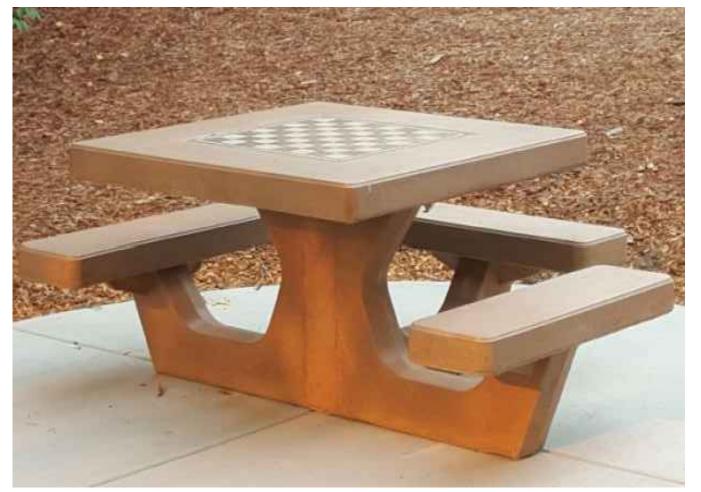

## SITE AMENITIES EXAMPLES

CONCRETE PING PONG TABLE
Mfr: Outdoor Creations
Size: 108" x 60" x 36"
Weight: 4500 Lbs
Net: Laser cut steel

CONCRETE CHECKERS / CHESS TABLE
Mfr: Outdoor Creations
Size: 72" x 72" x 32 1/2"
Weight: 2000 LBS

CONCRETE CHECKERS / CHESS TABLE
Mfr: Outdoor Creations
Size: 72" x 72" x 32 1/2"
Weight: 2000 LBS

CONCRETE CORNHOLE SET

Mfr: Outdoor Creations

Size: Overall: 36" x 54" x 12" Top of Board: 24" x 48"

Weight: 990