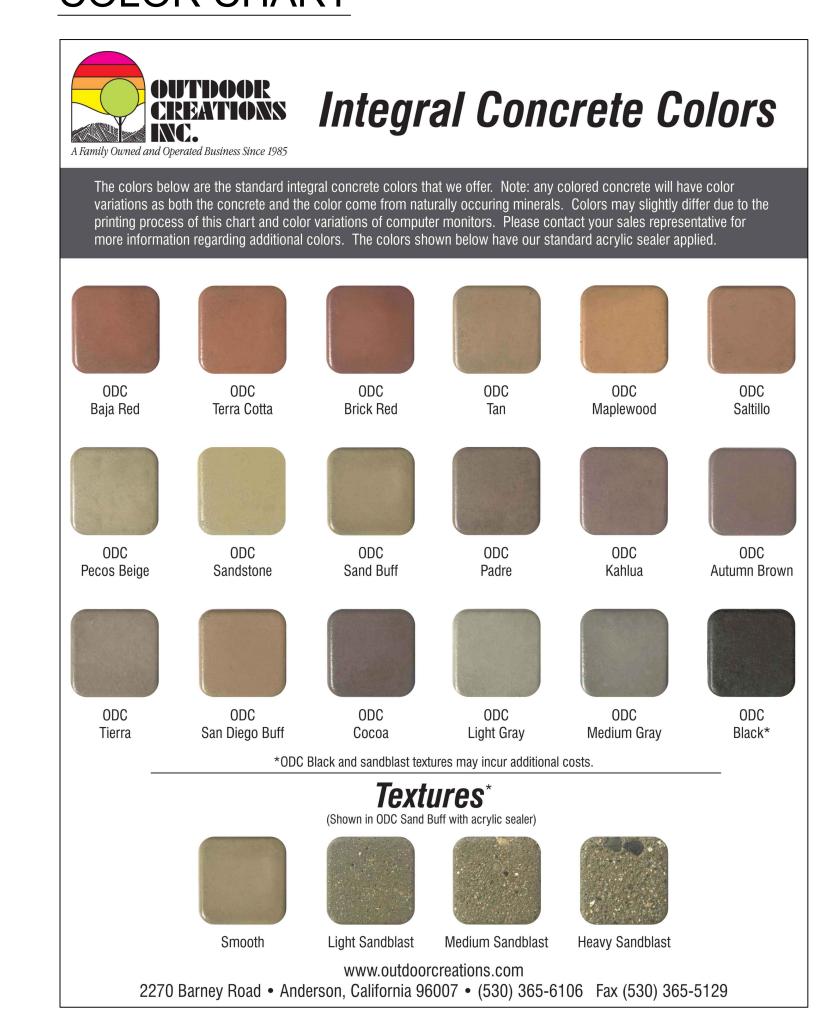

4" x 48"

Weight: 990



CONCRETE PING PONG TABLE
Mfr: Outdoor Creations
Size: 108" x 60" x 36"
Weight: 4500 Lbs
Net: Laser cut steel



CONCRETE CHECKERS / CHESS TABLE
Mfr: Outdoor Creations
Size: 72" x 72" x 32 1/2"
Weight: 2000 LBS



CONCRETE CORNHOLE SET

Mfr: Outdoor Creations

Size: Overall: 36" x 54" x 12" Top of Board: 24" x 48"

Weight: 990



CONCRETE PING PONG TABLE
Mfr: Outdoor Creations
Size: 108" x 60" x 36"
Weight: 4500 Lbs
Net: Laser cut steel



CONCRETE CHECKERS / CHESS TABLE
Mfr: Outdoor Creations
Size: 72" x 72" x 32 1/2"
Weight: 2000 LBS



CONCRETE PING PONG TABLE
Mfr: Outdoor Creations
Size: 108" x 60" x 36"
Weight: 4500 Lbs
Net: Laser cut steel



CONCRETE CHECKERS / CHESS TABLE
Mfr: Outdoor Creations
Size: 72" x 72" x 32 1/2"
Weight: 2000 LBS

## **COLOR CHART**