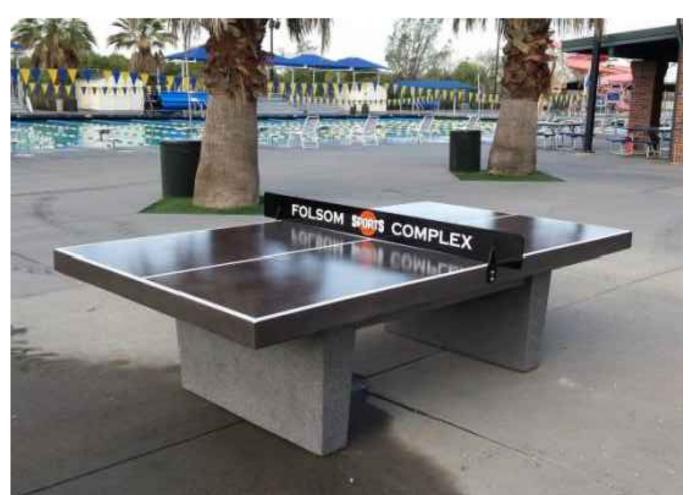

## SITE AMENITIES EXAMPLES

CONCRETE PING PONG TABLE
Mfr: Outdoor Creations
Size: 108" x 60" x 36"
Weight: 4500 Lbs
Net: Laser cut steel

CONCRETE CHECKERS / CHESS TABLE
Mfr: Outdoor Creations
Size: 72" x 72" x 32 1/2"
Weight: 2000 LBS

CONCRETE PING PONG TABLE
Mfr: Outdoor Creations
Size: 108" x 60" x 36"
Weight: 4500 Lbs
Net: Laser cut steel

CONCRETE CHECKERS / CHESS TABLE
Mfr: Outdoor Creations
Size: 72" x 72" x 32 1/2"
Weight: 2000 LBS