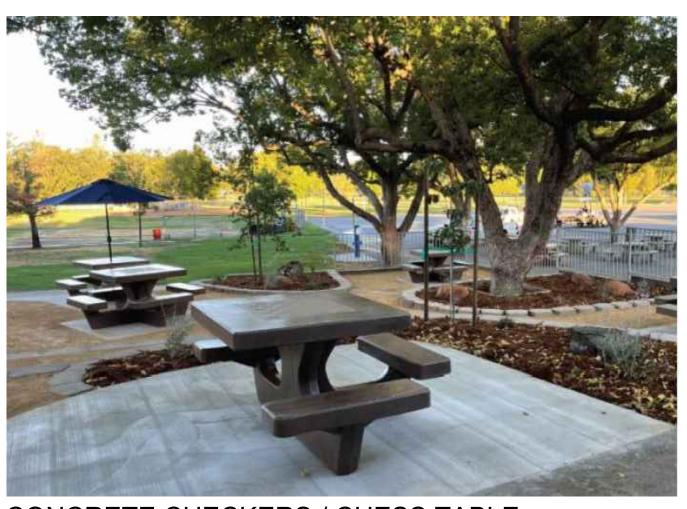

## SITE AMENITIES EXAMPLES

CONCRETE PING PONG TABLE
Mfr: Outdoor Creations
Size: 108" x 60" x 36"
Weight: 4500 Lbs
Net: Laser cut steel

CONCRETE CHECKERS / CHESS TABLE
Mfr: Outdoor Creations
Size: 72" x 72" x 32 1/2"
Weight: 2000 LBS

CONCRETE CHECKERS / CHESS TABLE
Mfr: Outdoor Creations
Size: 72" x 72" x 32 1/2"
Weight: 2000 LBS

CONCRETE CORNHOLE SET

Mfr: Outdoor Creations

Size: Overall: 36" x 54" x 12" Top of Board: 24" x 48"

Weight: 990

CONCRETE PING PONG TABLE
Mfr: Outdoor Creations
Size: 108" x 60" x 36"
Weight: 4500 Lbs
Net: Laser cut steel

CONCRETE CHECKERS / CHESS TABLE
Mfr: Outdoor Creations
Size: 72" x 72" x 32 1/2"
Weight: 2000 LBS