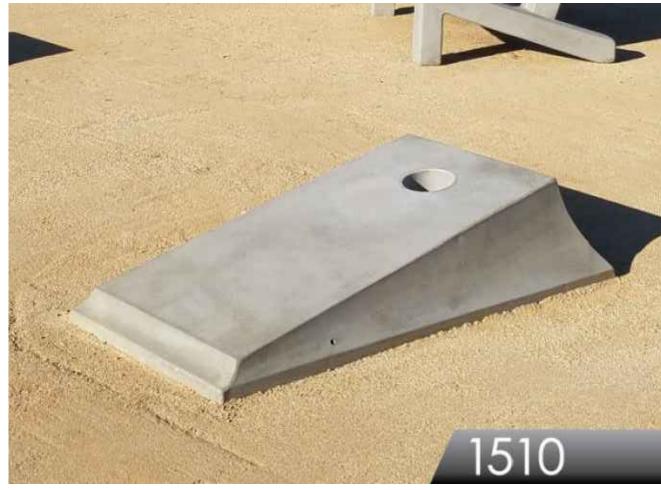

CONCRETE CORNHOLE SET

Mfr: Outdoor Creations

Size: Overall: 36" x 54" x 12" Top of Board: 24" x 48"

Weight: 990

CONCRETE PING PONG TABLE
Mfr: Outdoor Creations
Size: 108" x 60" x 36"
Weight: 4500 Lbs
Net: Laser cut steel

CONCRETE CHECKERS / CHESS TABLE
Mfr: Outdoor Creations
Size: 72" x 72" x 32 1/2"
Weight: 2000 LBS

CONCRETE CORNHOLE SET

Mfr: Outdoor Creations

Size: Overall: 36" x 54" x 12" Top of Board: 24" x 48"

Weight: 990