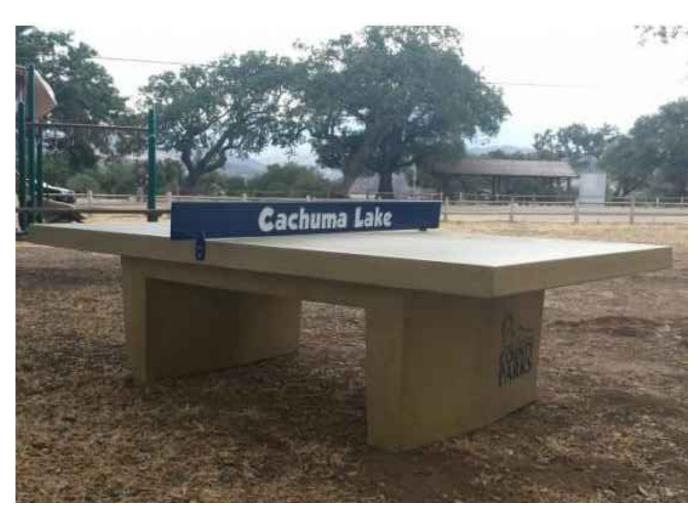

## SITE AMENITIES EXAMPLES

CONCRETE PING PONG TABLE
Mfr: Outdoor Creations
Size: 108" x 60" x 36"
Weight: 4500 Lbs
Net: Laser cut steel

CONCRETE CHECKERS / CHESS TABLE
Mfr: Outdoor Creations
Size: 72" x 72" x 32 1/2"
Weight: 2000 LBS

CONCRETE PING PONG TABLE
Mfr: Outdoor Creations
Size: 108" x 60" x 36"
Weight: 4500 Lbs
Net: Laser cut steel

CONCRETE CHECKERS / CHESS TABLE
Mfr: Outdoor Creations
Size: 72" x 72" x 32 1/2"
Weight: 2000 LBS