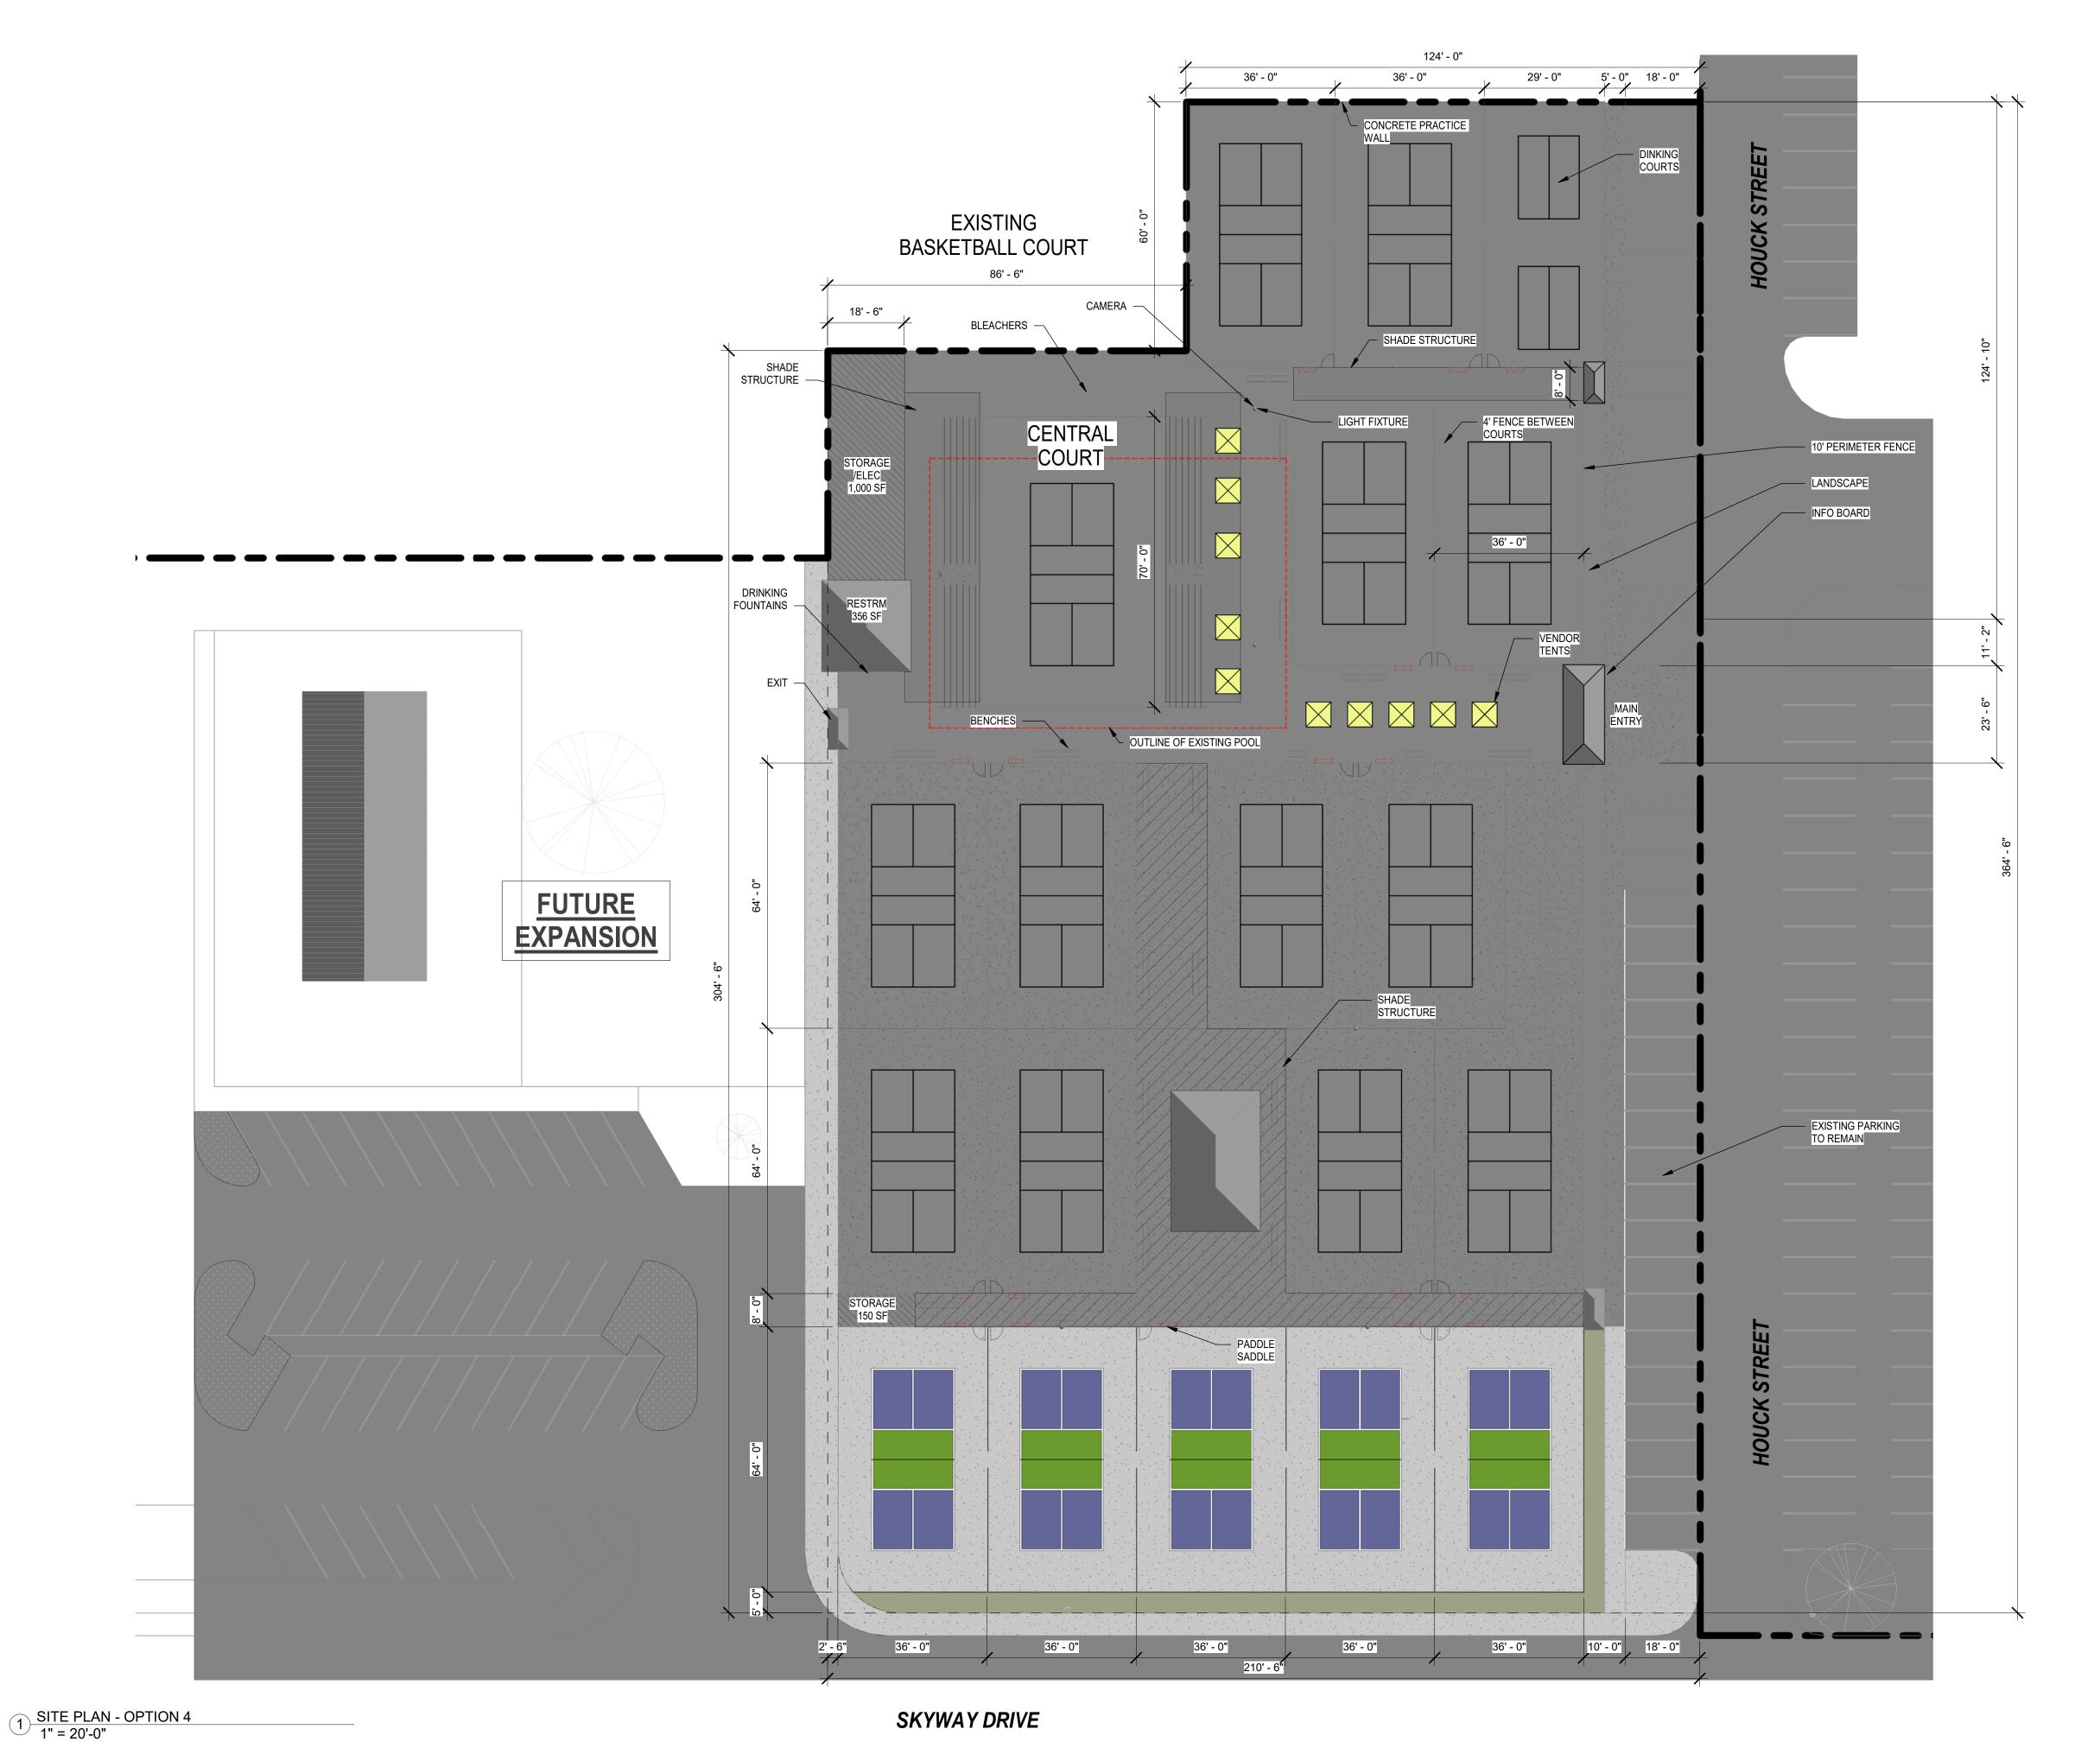

SKYWAY DRIVE

210' - 6"

A-1.03

PHASE 4

5 ADDITIONAL COURTS 33 STALLS

5 ADDITIONAL COURTS.

ADDITIONAL FENCED IN STORAGE AREAS.

REMOVE REMAINDER OF EXISTING PARKING ALONG

SKYWAY DR.

PRELIMINARY PHASING PLAN

**RECREATION & PARK DISTRICT** 

SKYWAY DRIVE

PLEASANT VALLEY REC & PARK DISTRICT PROJECT ADDRESS: 535 HOUCK STREET, CAMARILLO, CA 93010

Print Date: 5/25/2022 2:59:32 PM Proj. No.: 20-210404

PROJECT ADDRESS: 535 HOUCK STREET, CAMARILLO, CA 93010

MULTIPLE POINTS OF ENTRY CENTRAL VENDOR LOCATION AREA FOR STORAGE 10. CENTER AREA SHADED FOR SOCIAL GATHERINGS

11. RESTROOM SET UP FOR EXPANSION FOR PHASE 2. VISIBLE FROM ENTRANCE

**DESIGN FEATURES** 

DINKING COURTS:

COURTS: CENTRAL:

PARKING:

12. SHADED WALKWAYS. 13. SEATING PROVIDED FOR ADJACENT TO COURTS.

33 STALLS

CENTER COURT IN POOL AREA WITH SLOPED SEATING.

AMENITIES AND RESTROOMS ARE IN THE CORNER.

EXPANDED PARKING ONLY ON HOUCK STREET.

STRONG PEDESTRIAN ACCESS AND SEATING.

ELIMINATED ON SIDE OF PARKING LOT.

MAXIMIZE SITE FOR MAXIMUM COURTS.

LANDSCAPE AROUND PERIMETER.

14. FENCES CREATE OPPORTUNITIES FOR SPONSORSHIP

## PRELIMINARY PHASING PLAN

1 SITE PLAN - OPTION 4 1" = 20'-0"

SKYWAY DRIVE

A-1.05