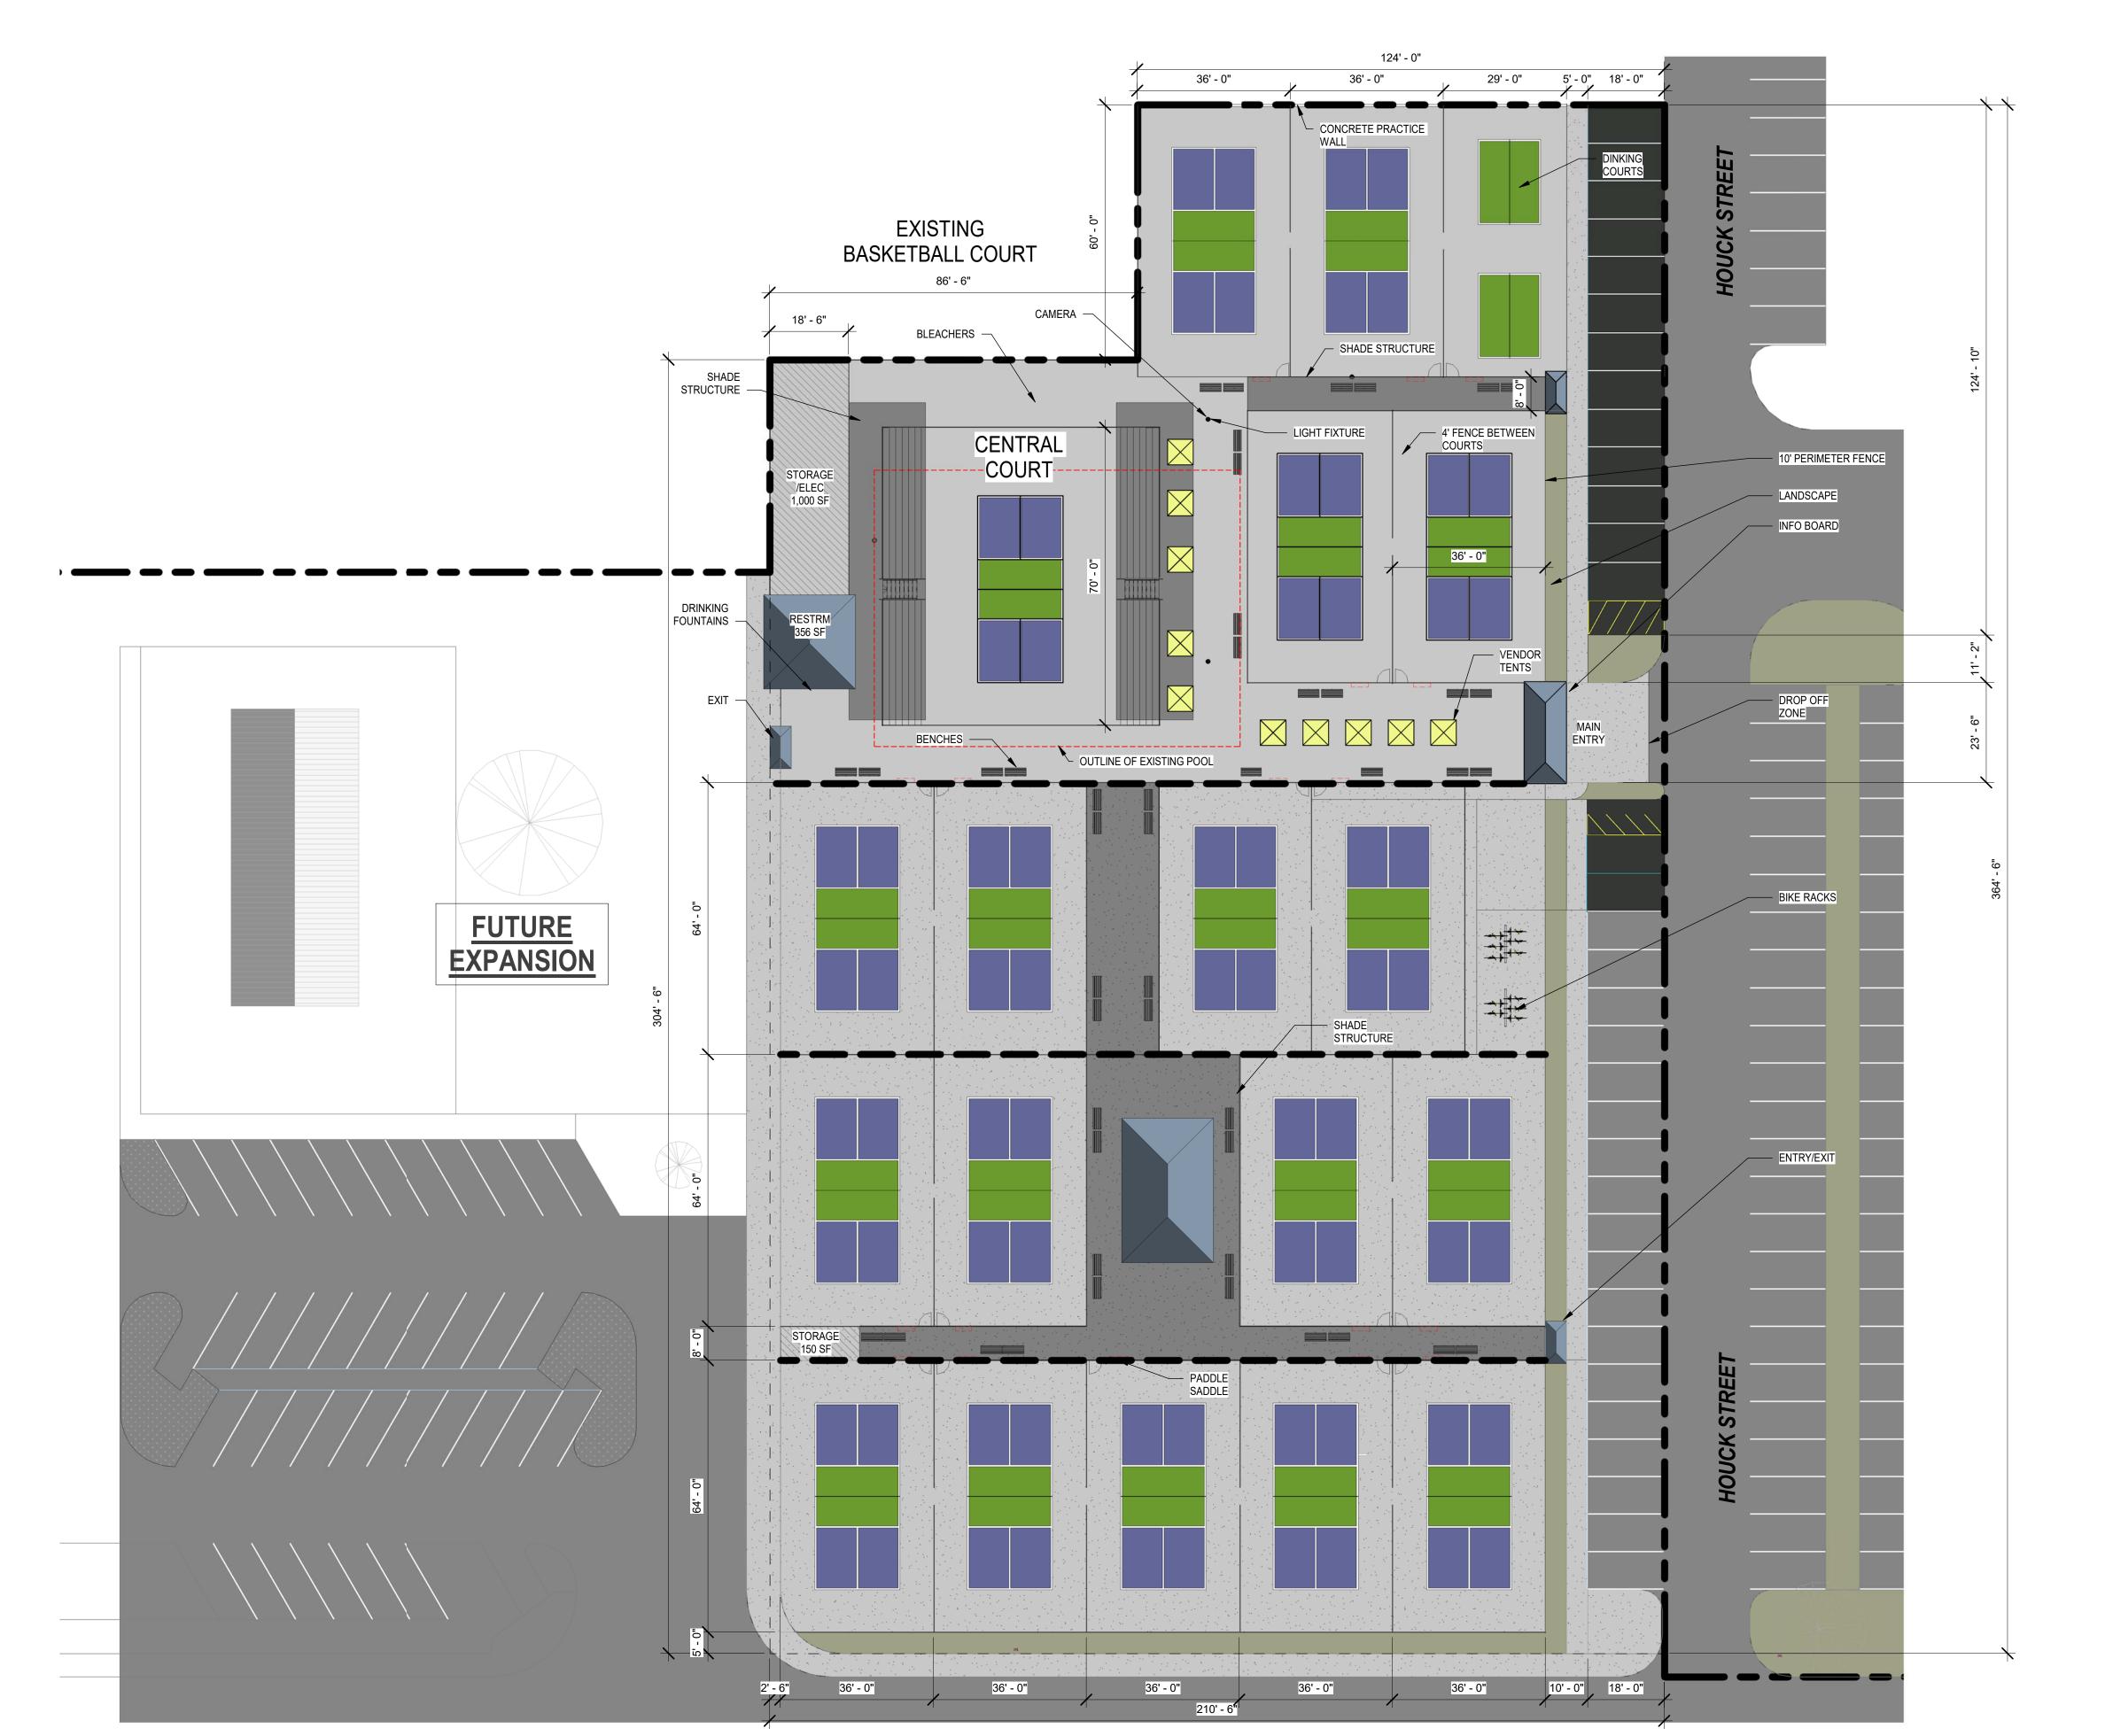

210' - 6"

SKYWAY DRIVE

NEW DRIVEWAY ENTRANCE

124' - 0"

36' - 0"

CONCRETE PRACTICE

SHADE STRUCTURE

4' FENCE BETWEEN COURTS

36' - 0"

VENDOR TENTS

MAIN ENTRY

36' - 0"

**EXISTING** 

BASKETBALL COURT

BLEACHERS -

BENCHES ---

SHADE STRUCTURE

DRINKING FOUNTAINS -

**FUTURE** 

**EXPANSION** 

1 SITE PLAN - OPTION 4 1" = 20'-0"

EXIT —

STORAGE /ELEC

1,000 SF

CAMERA -

OUTLINE OF EXISTING POOL

CENTRAL

-COURT-

5' - 0" 18' - 0"

NEW PARKING

10' PERIMETER FENCE

LANDSCAPE

INFO BOARD

DROPOFF ZONE

PHASE 1

COURTS: CENTRAL:

DINKING COURTS:

65 STALLS EXPANDED PARKING ONLY ON HOUCK STREET. EXISTING

PARKING TO REMAIN. CENTER COURT IN POOL AREA WITH SLOPED SEATING.

AMENITIES AND RESTROOMS ARE IN THE CORNER. MAXIMIZE SITE FOR MAXIMUM COURTS.

STRONG PEDESTRIAN ACCESS AND SEATING.

LANDSCAPE AROUND PERIMETER.

**VENDOR AREAS** 

AREA FOR STORAGE

RESTROOM SET UP FOR EXPANSION FOR PHASE 2. VISIBLE FROM ENTRANCE

10. SHADED WALKWAYS.

11. SEATING PROVIDED FOR ADJACENT TO COURTS.

12. FENCES CREATE OPPORTUNITIES FOR SPONSORSHIP

PRELIMINARY PHASING PLAN

PROJECT ADDRESS: 535 HOUCK STREET, CAMARILLO, CA 93010

**RECREATION & PARK DISTRICT** SITE PLAN - PHASE II

SKYWAY DRIVE

1 SITE PLAN - OPTION 4 1" = 20'-0"

PROJECT ADDRESS: 535 HOUCK STREET, CAMARILLO, CA 93010

MULTIPLE POINTS OF ENTRY CENTRAL VENDOR LOCATION AREA FOR STORAGE 10. CENTER AREA SHADED FOR SOCIAL GATHERINGS

11. RESTROOM SET UP FOR EXPANSION FOR PHASE 2. VISIBLE FROM ENTRANCE

**DESIGN FEATURES** 

DINKING COURTS:

COURTS: CENTRAL:

PARKING:

12. SHADED WALKWAYS. 13. SEATING PROVIDED FOR ADJACENT TO COURTS.

33 STALLS

CENTER COURT IN POOL AREA WITH SLOPED SEATING.

AMENITIES AND RESTROOMS ARE IN THE CORNER.

EXPANDED PARKING ONLY ON HOUCK STREET.

STRONG PEDESTRIAN ACCESS AND SEATING.

ELIMINATED ON SIDE OF PARKING LOT.

MAXIMIZE SITE FOR MAXIMUM COURTS.

LANDSCAPE AROUND PERIMETER.

14. FENCES CREATE OPPORTUNITIES FOR SPONSORSHIP