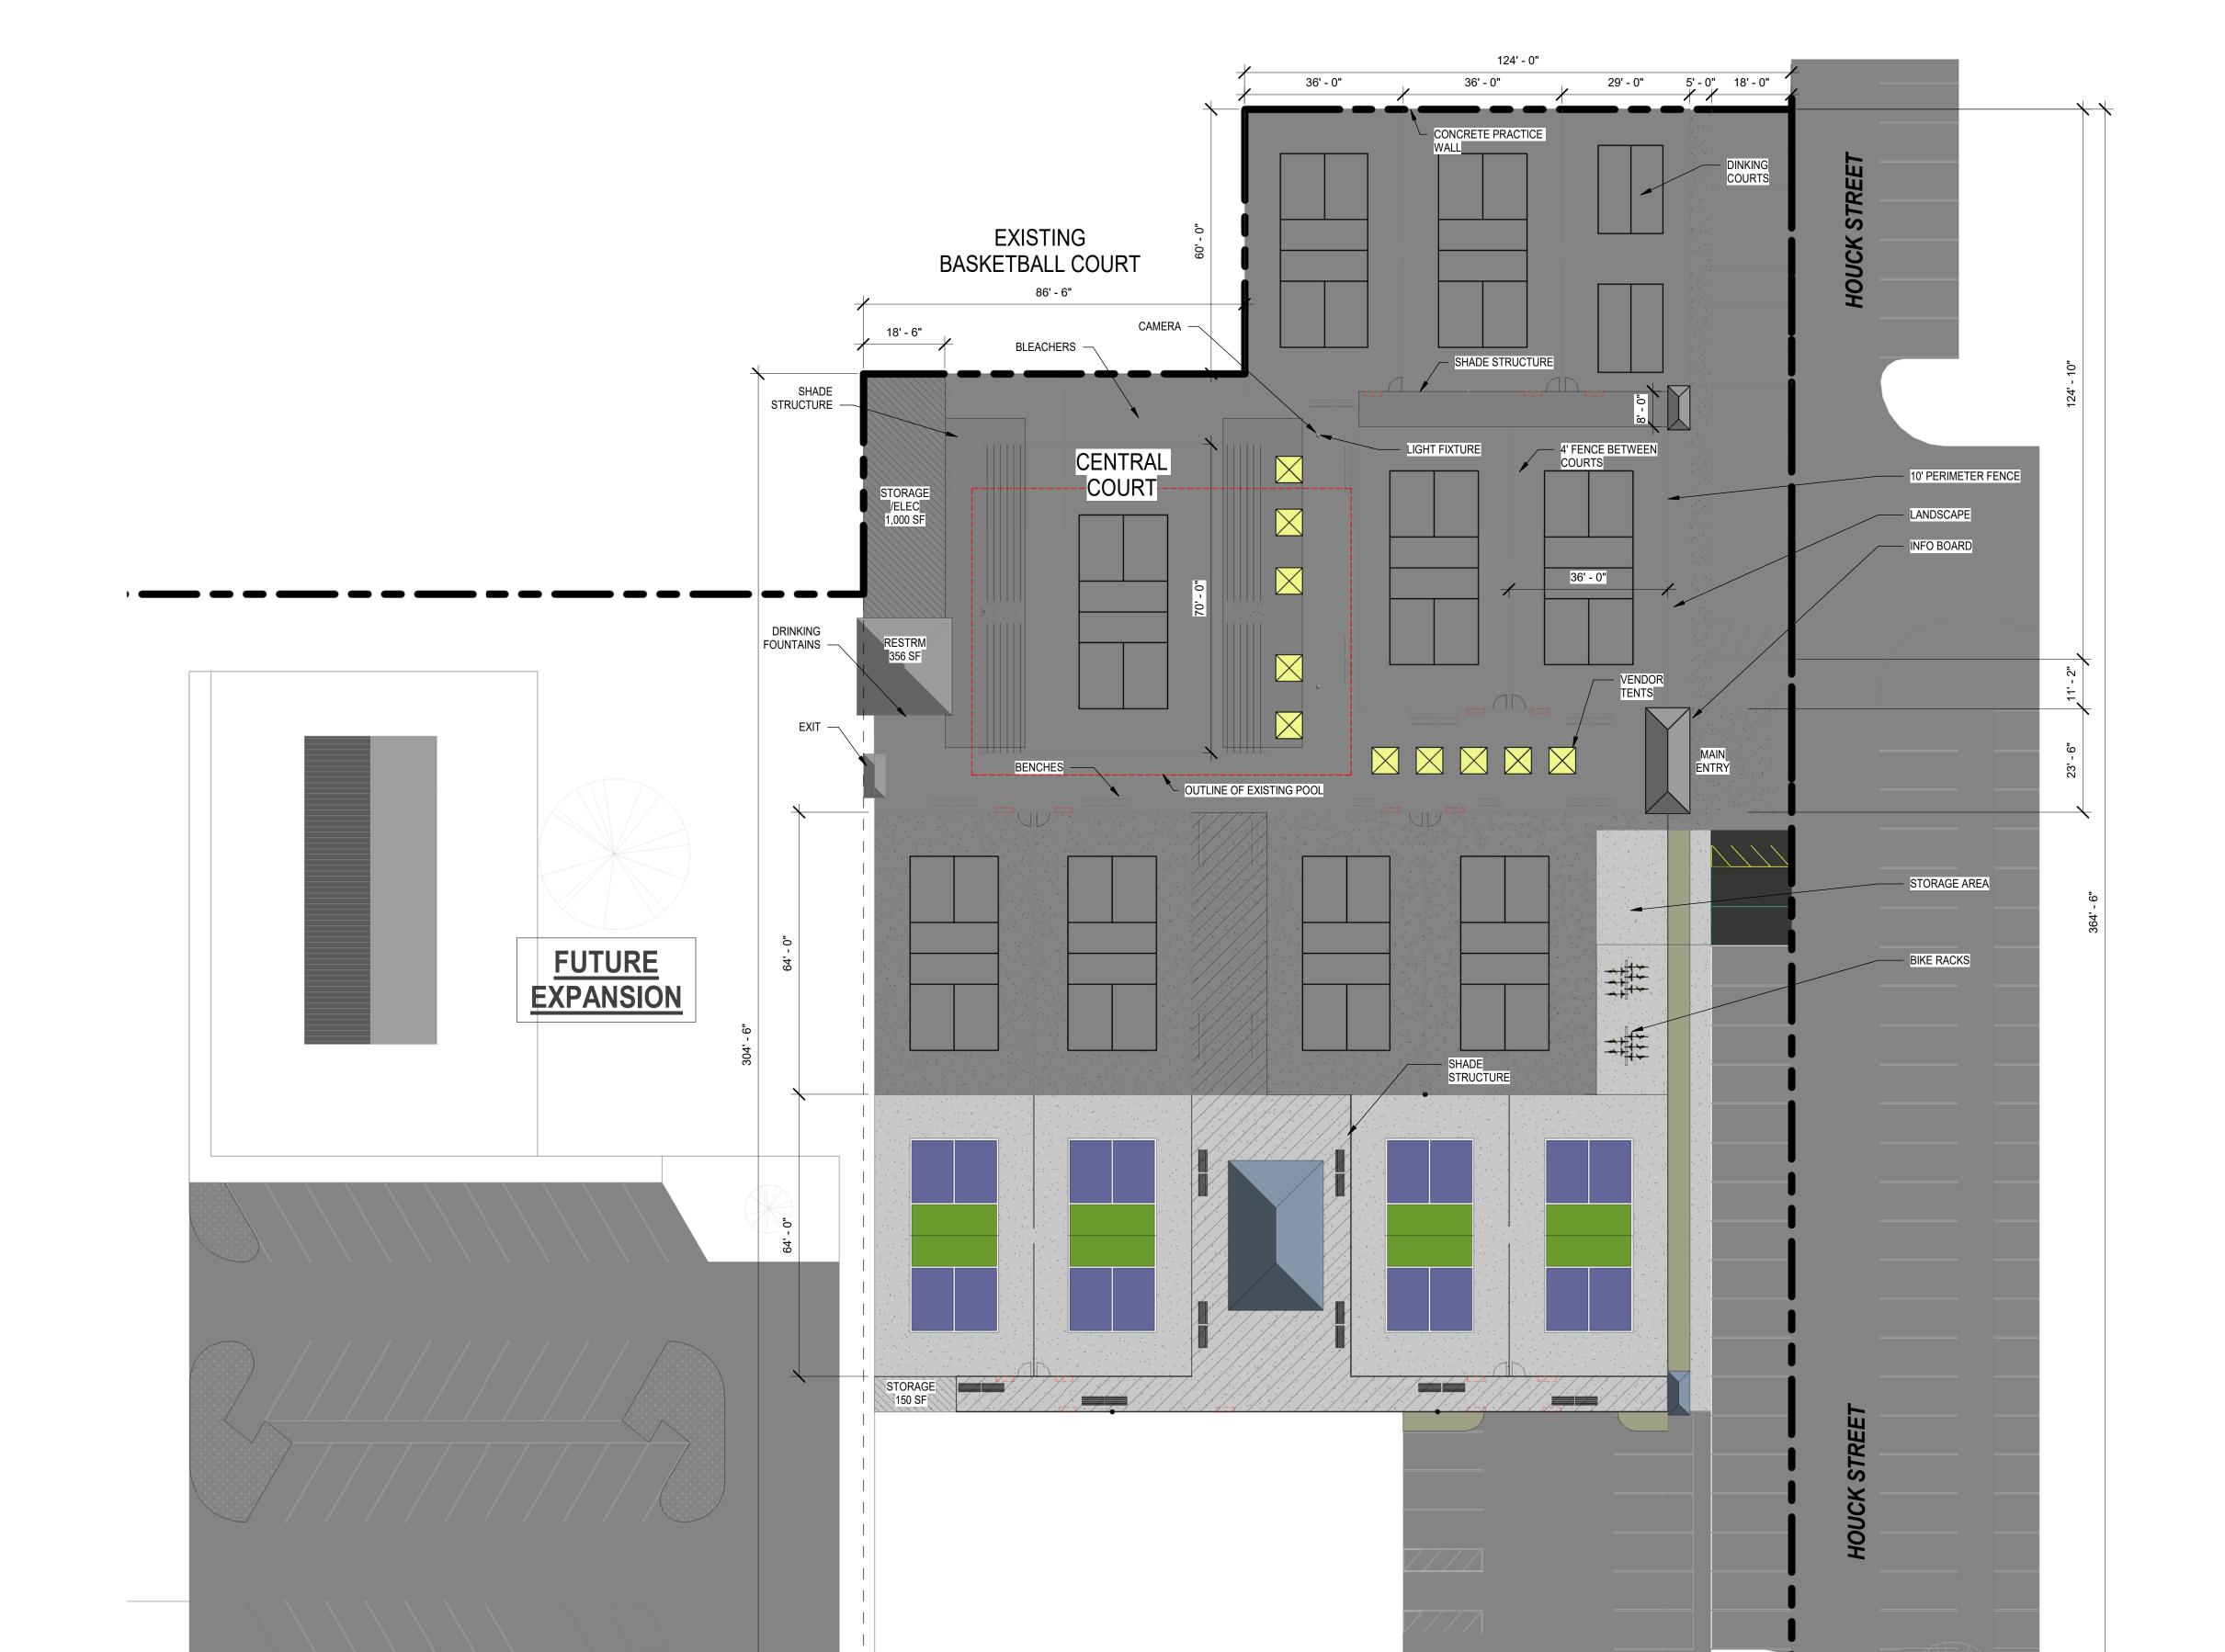

210' - 6"

PRELIMINARY PHASING PLAN

PHASE 2

COURTS: PARKING:

52 STALLS

4 ADDITIONAL COURTS WITH SEATING, FENCING AND LIGHTING. ELIMINATED ON SIDE OF PARKING LOT.

EXTEND COURTS INTO EXISTING PARKING

PHASE 3

4 ADDITIONAL COURTS 42 STALLS

4 ADDITIONAL COURTS. SHADED WALKWAYS, WITH PERMANENT SHADE

STRUCTURE.
ROOM FOR BICYCLE RACKS, STORAGE OR PICNIC AREAS.

PRELIMINARY PHASING PLAN

1 SITE PLAN - OPTION 4 1" = 20'-0"