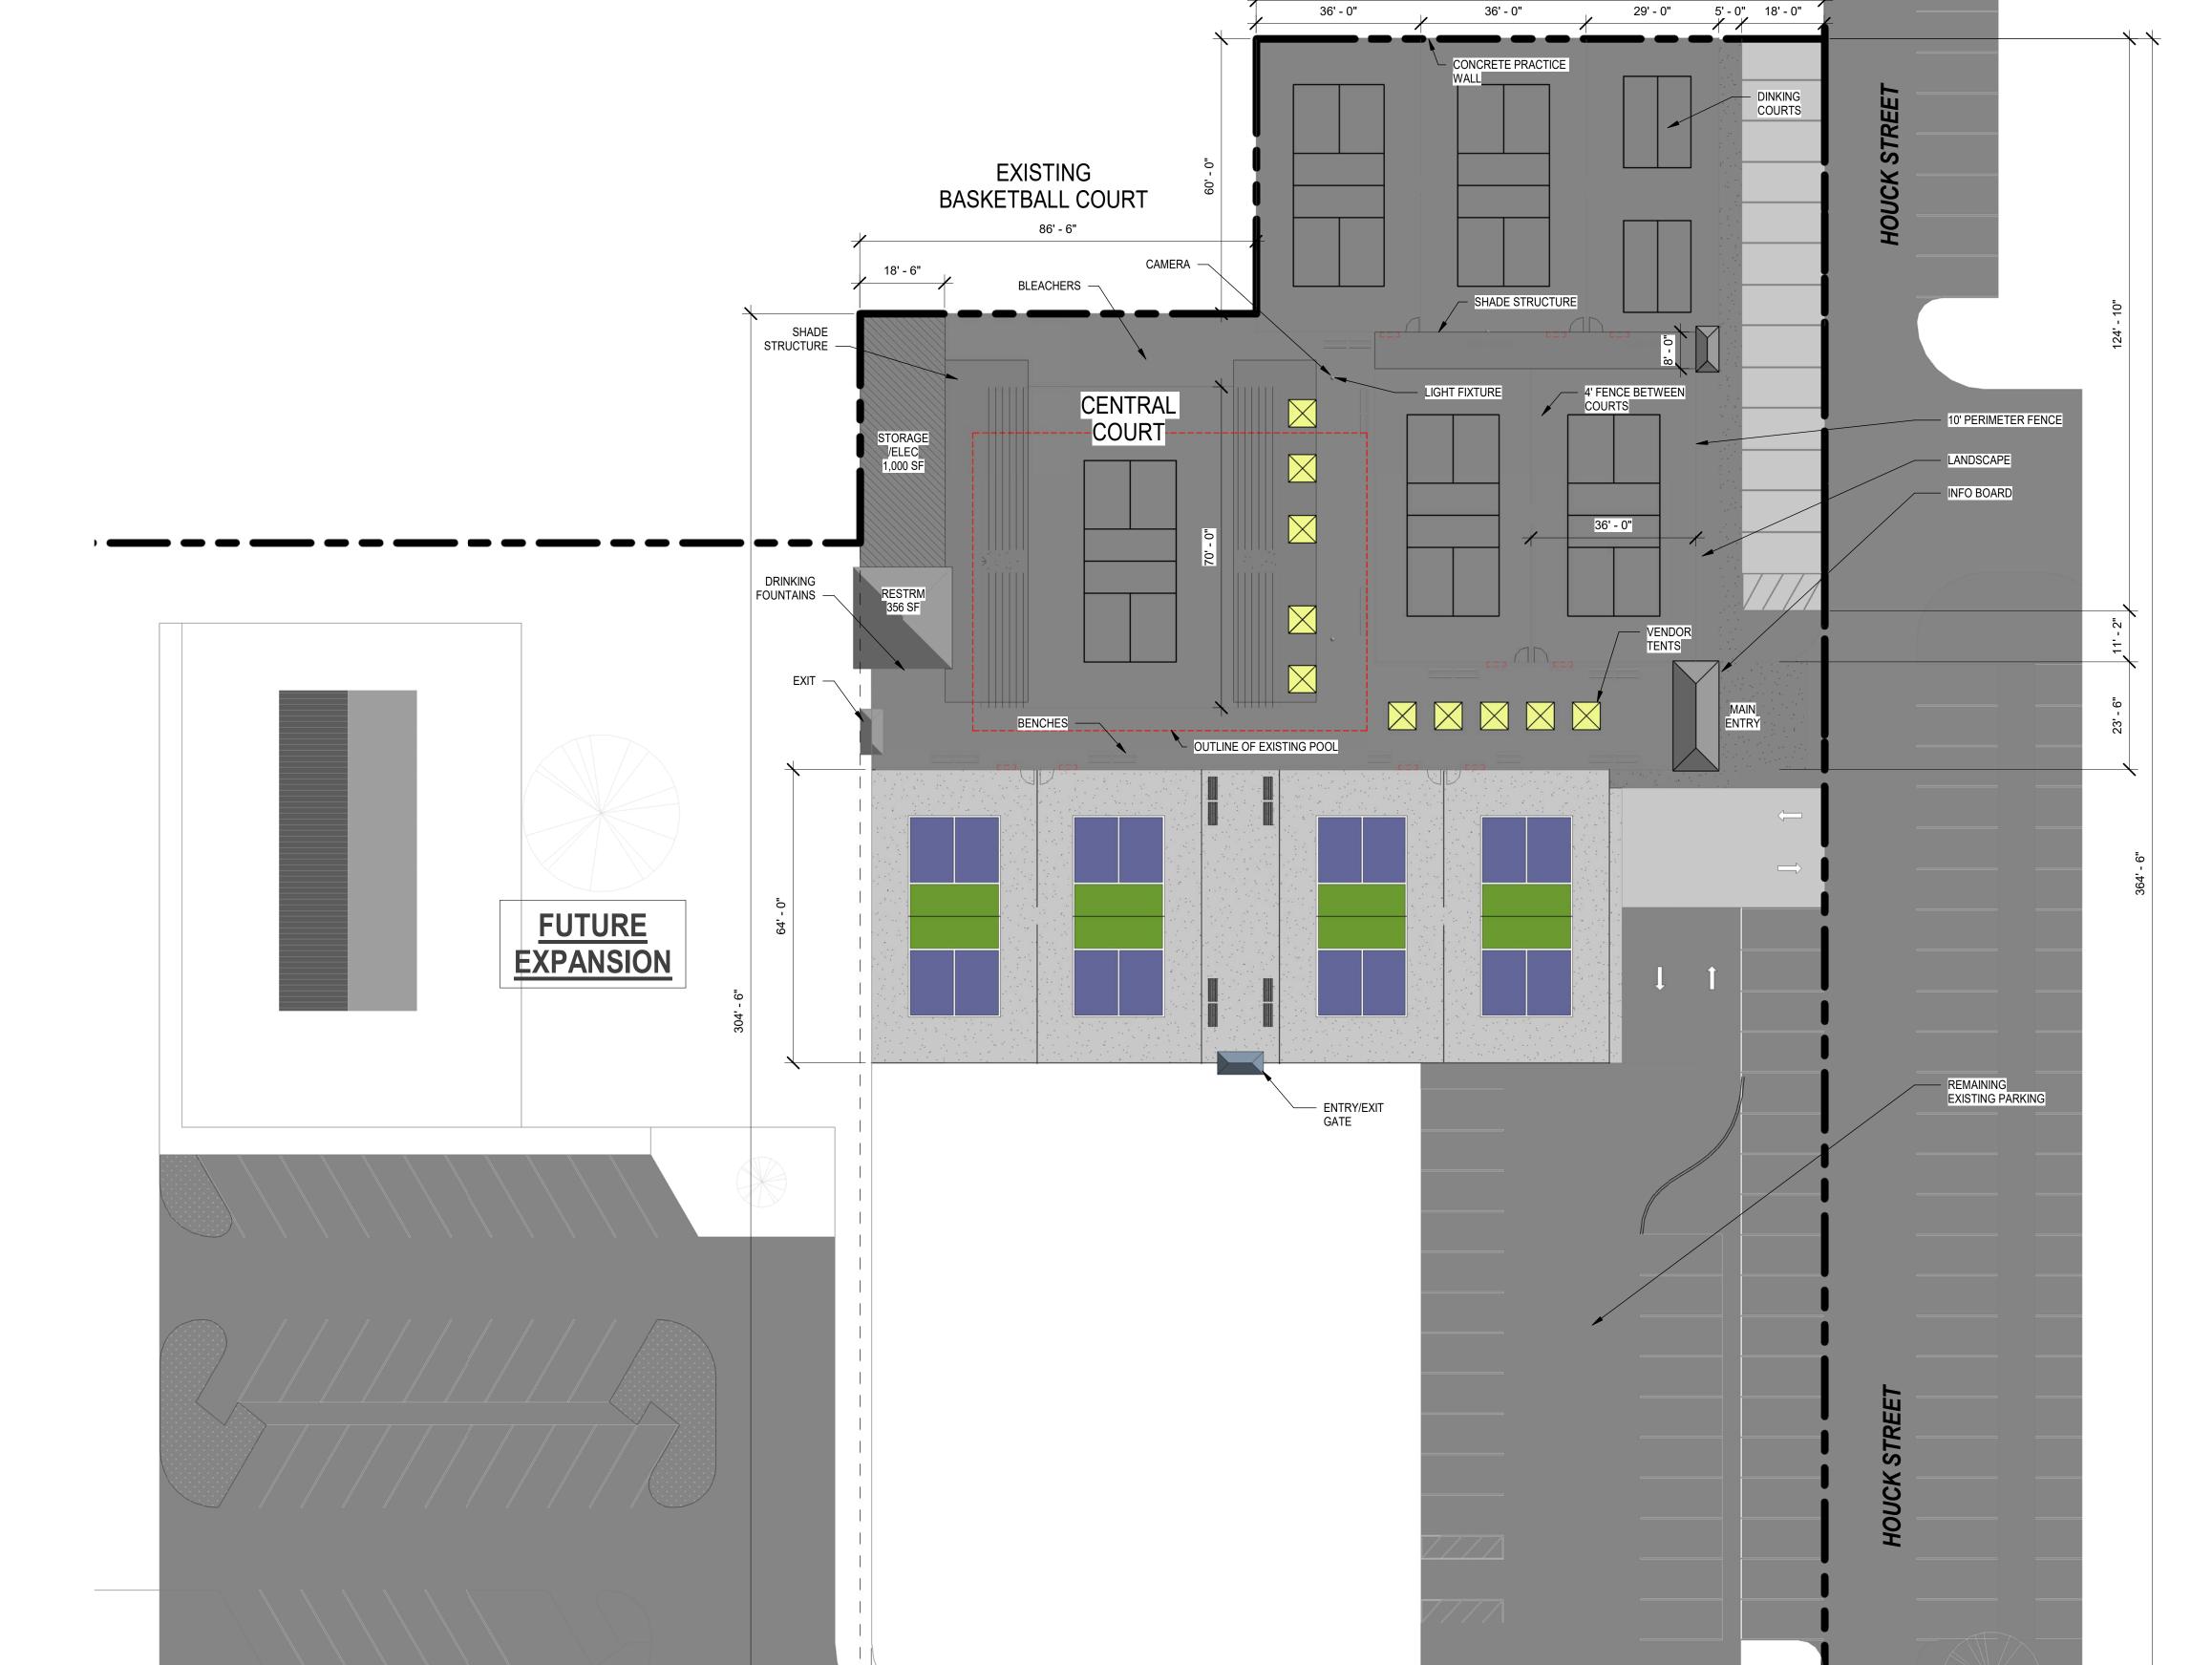

210' - 6"

SKYWAY DRIVE

NEW DRIVEWAY ENTRANCE

124' - 0"

36' - 0"

CONCRETE PRACTICE

SHADE STRUCTURE

4' FENCE BETWEEN COURTS

36' - 0"

VENDOR TENTS

MAIN ENTRY

36' - 0"

**EXISTING** 

BASKETBALL COURT

BLEACHERS -

BENCHES ---

SHADE STRUCTURE

DRINKING FOUNTAINS -

**FUTURE** 

**EXPANSION** 

1 SITE PLAN - OPTION 4 1" = 20'-0"

EXIT —

STORAGE /ELEC

1,000 SF

CAMERA -

OUTLINE OF EXISTING POOL

CENTRAL

-COURT-

5' - 0" 18' - 0"

NEW PARKING

10' PERIMETER FENCE

LANDSCAPE

INFO BOARD

DROPOFF ZONE

PHASE 1

COURTS: CENTRAL:

DINKING COURTS:

65 STALLS EXPANDED PARKING ONLY ON HOUCK STREET. EXISTING

PARKING TO REMAIN. CENTER COURT IN POOL AREA WITH SLOPED SEATING.

AMENITIES AND RESTROOMS ARE IN THE CORNER. MAXIMIZE SITE FOR MAXIMUM COURTS.

STRONG PEDESTRIAN ACCESS AND SEATING.

LANDSCAPE AROUND PERIMETER.

**VENDOR AREAS** 

AREA FOR STORAGE

RESTROOM SET UP FOR EXPANSION FOR PHASE 2. VISIBLE FROM ENTRANCE

10. SHADED WALKWAYS.

11. SEATING PROVIDED FOR ADJACENT TO COURTS.

12. FENCES CREATE OPPORTUNITIES FOR SPONSORSHIP

PRELIMINARY PHASING PLAN

PROJECT ADDRESS: 535 HOUCK STREET, CAMARILLO, CA 93010

**RECREATION & PARK DISTRICT** SITE PLAN - PHASE II

SKYWAY DRIVE

1 SITE PLAN - OPTION 4 1" = 20'-0"